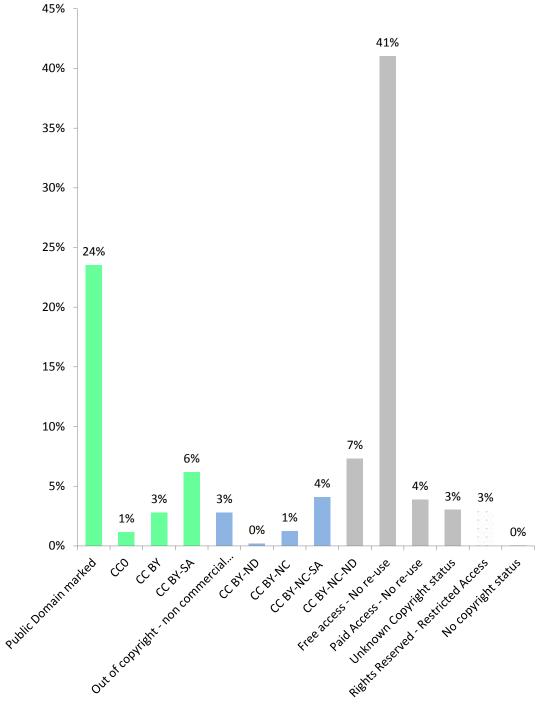

#### 5. Content in Europeana by Copyright Status

Figure 3: Europeana Content by Copyright Status

Open for re-use with attribution
Open for re-use with restrictions
No re-use

|                              | <b>KPI end 2015</b> | April 2015 | May 2015   | On track |
|------------------------------|---------------------|------------|------------|----------|
| Number of digital objects    |                     |            |            |          |
| labelled under rights        |                     |            |            |          |
| statements that allow re-use |                     |            |            |          |
| (PDM, CC0, Creative          |                     |            |            |          |
| Commons, OOC-NC)             | 18,000,000          | 20,791,033 | 21,440,442 | -        |

| District and the second                  | Taral Auril 2045 | B          | Difference with<br>March 2015 |
|------------------------------------------|------------------|------------|-------------------------------|
| Rights statement                         | Total April 2015 | Percentage | publication                   |
| Open for re-use (with attribution)       | 100=4400         |            |                               |
| Public Domain marked                     | 10,254,463       | 24%        | 377,706                       |
| CC0                                      | 499,240          | 1%         | 27,116                        |
| CC BY                                    | 1,218,802        | 3%         | 129,601                       |
| CC BY-SA                                 | 2,688,170        | 6%         | 8,055                         |
| Subtotal                                 | 14,660,675       | 34%        | 542,478                       |
| Open for re-use with restrictions        |                  |            |                               |
| Out of copyright - non commercial re-use | 1,209,793        | 3%         | 2,165                         |
| CC BY-ND                                 | 75,590           | 0%         | 7,846                         |
| CC BY-NC                                 | 531,470          | 1%         | -1,672                        |
| CC BY-NC-SA                              | 1,776,228        | 4%         | 75,810                        |
| CC BY-NC-ND                              | 3,186,686        | 7%         | 22,782                        |
| Subtotal                                 | 6,779,767        | 16%        | 106,931                       |
| Subtotal re-use                          | 21,440,442       | 49%        | 649,409                       |
| No re-use                                |                  |            |                               |
| Free access - No re-use                  | 17,892,485       | 41%        | 68,111                        |
| Paid Access - No re-use                  | 1,685,268        | 4%         | 23,575                        |
| Unknown Copyright status                 | 1,313,205        | 3%         | -1,972                        |
| Rights Reserved - Restricted Access      | 1,266,493        | 3%         | 0                             |
| No copyright status                      | 10,433           | 0%         | -459                          |
| Subtotal                                 | 22,167,884       | 51%        | 89,255                        |
| Total                                    | 43,608,326       |            | 738,664                       |