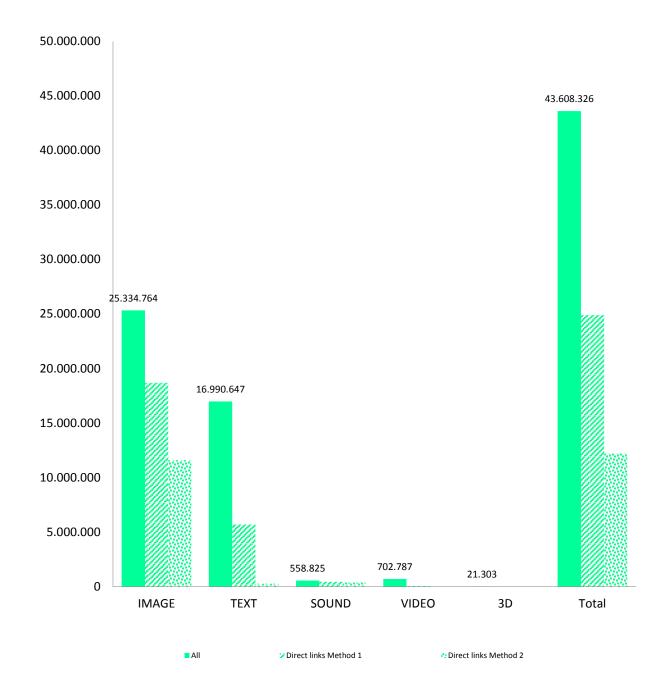

### 6. Content in Europeana by Type: focus on provision of direct links to the media files

Figure 4: Europeana Content by Type: focus on provision of direct links to the media files. See explanations in the text for the two calculations methods.

|                        | IMAGE     | TEXT      | SOUND   | VIDEO   | 3D     | Total     |
|------------------------|-----------|-----------|---------|---------|--------|-----------|
| All                    | 25,334,76 | 16,990,64 |         |         |        | 43,608,32 |
|                        | 4         | 7         | 558,825 | 702,787 | 21,303 | 6         |
| Direct links           | 18,682,62 |           |         |         |        | 24,891,19 |
| (calculation method 1) | 3         | 5,691,294 | 433,747 | 65,066  | 18,462 | 2         |
|                        | 74%       | 33%       | 78%     | 9%      | 87%    | 57%       |
| Direct links           | 11,589,93 |           |         |         |        | 12,224,04 |
| (calculation method 2) | 9         | 266,226   | 362,947 | 3,163   | 1,768  | 3         |
|                        | 46%       | 2%        | 65%     | 0%      | 8%     | 28%       |