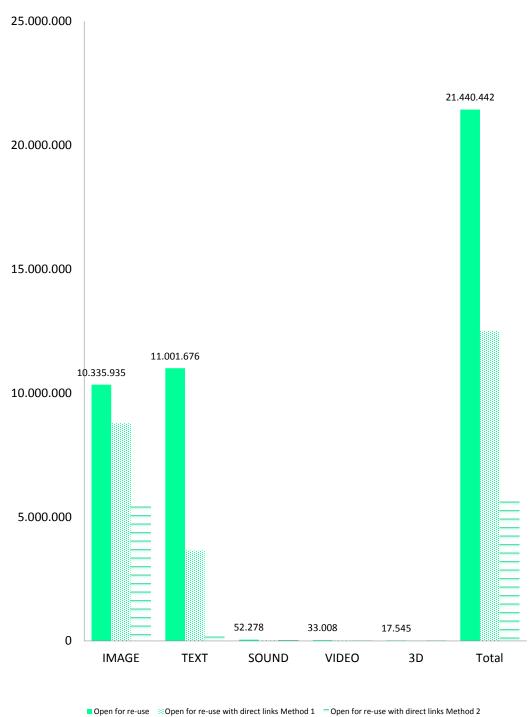

# 7. Content in Europeana by Type: focus on reusable content and provision of direct links to the media files

|                                   | IMAGE      | TEXT       | SOUND   | VIDEO   | 3D     | Total      |
|-----------------------------------|------------|------------|---------|---------|--------|------------|
| All                               |            |            |         |         |        |            |
|                                   | 25,334,764 | 16,990,647 | 558,825 | 702,787 | 21,303 | 43,608,326 |
| Open for re-use                   |            |            |         |         |        |            |
|                                   | 10,335,935 | 11,001,676 | 52,278  | 33,008  | 17,545 | 21,440,442 |
|                                   | 41%        | 65%        | 9%      | 5%      | 82%    | 49%        |
| Direct links (calculation         | 18,682,623 | 5,691,294  | 433,747 | 65,066  | 18,462 | 24,891,192 |
| method 1)                         | 74%        | 33%        | 78%     | 9%      | 87%    | 57%        |
| Direct links (calculation         | 11,589,939 | 266,226    | 362,947 | 3,163   | 1,768  | 12,224,043 |
| method 2)                         | 46%        | 2%         | 65%     | 0%      | 8%     | 28%        |
| Open for re-use with direct links | 8,779,965  | 3,645,763  | 34,399  | 25,652  | 17,344 | 12,503,123 |
| (calculation method 1)            |            |            |         |         |        |            |
|                                   | 35%        | 21%        | 6%      | 4%      | 81%    | 29%        |
| Open for re-use with direct links |            |            |         |         |        |            |
| (calculation                      | 5,421,862  | 173,462    | 28,710  | 1,405   | 1,193  | 5,626,632  |
| method 2)                         | 21%        | 1%         | 5%      | 0%      | 6%     | 13%        |

Open for re-use si-Open for re-use with direct links Method 1 — Open for re-use with direct links Method 2

Figure 5: Europeana Content by Type: focus on re-usable content and provision of direct links to the media files

<u>N.B.</u> the methodology for calculation is the same as described in the previous section.