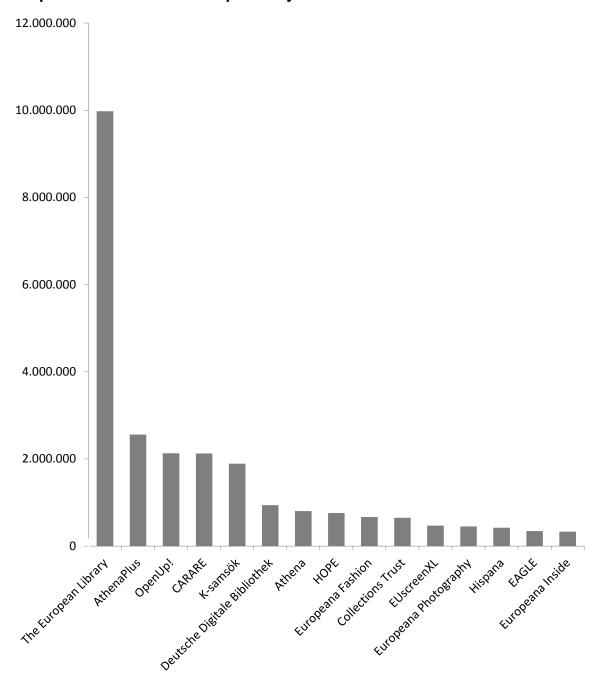

### 8. Data provided in EDM to Europeana by Data Provider

Figure 6: Data provided in EDM to Europeana by Data Provider TOP 15

|                         | <b>KPI end 2015</b> | April 2015 | May 2015   | On track |
|-------------------------|---------------------|------------|------------|----------|
| Number of metadata      |                     |            |            |          |
| records provided in EDM | 25,000,000          | 24,228,577 | 25,944,008 | <b></b>  |

| Data Provider                                                                                                    | Amount of records provided in EDM |
|------------------------------------------------------------------------------------------------------------------|-----------------------------------|
| The European Library                                                                                             | 9,977,706                         |
| AthenaPlus                                                                                                       | 2,558,320                         |
| OpenUp!                                                                                                          | 2,128,147                         |
| CARARE                                                                                                           | 2,125,119                         |
| K-samsök                                                                                                         | 1,890,634                         |
| Deutsche Digitale Bibliothek                                                                                     | 938,989                           |
| Athena                                                                                                           | 803,218                           |
| HOPE                                                                                                             | 759,327                           |
| Europeana Fashion                                                                                                | 667,744                           |
| Collections Trust                                                                                                | 648,158                           |
| EUscreenXL                                                                                                       | 468,530                           |
| Europeana Photography                                                                                            | 451,178                           |
| Hispana                                                                                                          | 420,665                           |
| EAGLE                                                                                                            | 345,273                           |
| Europeana Inside                                                                                                 | 329,591                           |
| APEX: Archives Portal Europe network of eXcellence                                                               | 219,036                           |
| Rijksmuseum                                                                                                      | 180,602                           |
| European Collected Library of Artistic Performance / University of Florence                                      | 144,966                           |
| DM2E                                                                                                             | 135,745                           |
| Erfgoedplus.be - Provincie Limburg                                                                               | 92,682                            |
| Ministry for Cultural Heritage and Activities (MiBAC Culturaltalia) / Ministero per i Beni e le Attività Cultura | 89,747                            |
| LoCloud                                                                                                          | 89,646                            |
| Partage Plus                                                                                                     | 79,486                            |
| National Digital Library (NDL)                                                                                   | 79,460                            |
| dLib.si Digital Library of Slovenia                                                                              | 63,313                            |
| ,                                                                                                                | 00,010                            |
| European Commision, DG Communication, Audiovisual Services                                                       | 55,714                            |
| Institut de Cultura de Barcelona                                                                                 | 54,592                            |
| MIMO                                                                                                             | 46,483                            |
| Digitale Collectie                                                                                               | 29,399                            |
| Other                                                                                                            | 79,129                            |
| Total                                                                                                            | 25,944,008                        |