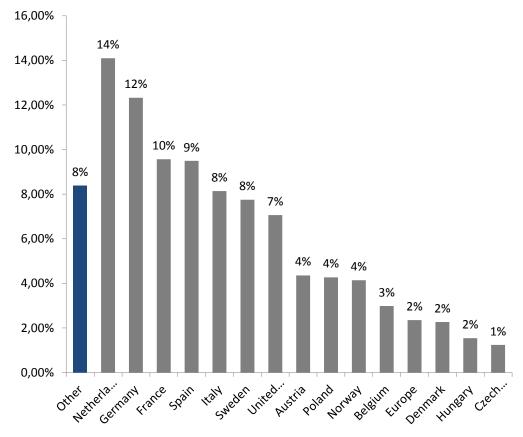

#### 3. Content in Europeana by Country TOP 15

Looking at the country division of metadata throughout the **43,608,326** digital objects available in Europeana.eu, the contribution by country is now more equally distributed across the partners. Germany, France, the Netherlands, Spain, Sweden, Italy and United Kingdom provided the majority of the content in Europeana.eu. Countries contributing less than one per cent of the content are Greece, Czech Republic, Estonia, Portugal, Slovenia, Switzerland, Slovakia, Lithuania, Luxembourg, Israel, Malta, Russia, Bulgaria, Romania, Latvia, Turkey, Serbia, Cyprus, Croatia, Iceland, United States of America and Ukraine.

Figure 1: Europeana TOP 15 by Country

| Country        | Total May 2015 | Percentage | Difference with April 2015 publication |
|----------------|----------------|------------|----------------------------------------|
| Other          | 3,660,663      | 8.39%      | 98,282                                 |
| Netherlands    | 6,148,752      | 14.10%     | 29,327                                 |
| Germany        | 5,373,995      | 12.32%     | 265,396                                |
| France         | 4,173,249      | 9.57%      | -109,582                               |
| Spain          | 4,140,015      | 9.49%      | 77,569                                 |
| Italy          | 3,548,132      | 8.14%      | 153,784                                |
| Sweden         | 3,379,786      | 7.75%      | -133                                   |
| United Kingdom | 3,080,829      | 7.06%      | -20,481                                |
| Austria        | 1,901,637      | 4.36%      | 47,397                                 |
| Poland         | 1,864,051      | 4.27%      | 5,852                                  |
| Norway         | 1,806,056      | 4.14%      | 0                                      |
| Belgium        | 1,301,630      | 2.98%      | 178,903                                |
| Europe         | 1,027,571      | 2.36%      | 6,140                                  |
| Denmark        | 988,158        | 2.27%      | 16,242                                 |
| Hungary        | 672,860        | 1.54%      | -10,032                                |
| Czech Republic | 540,942        | 1.24%      | 0                                      |
| Total          | 43,608,326     |            | 738,664                                |