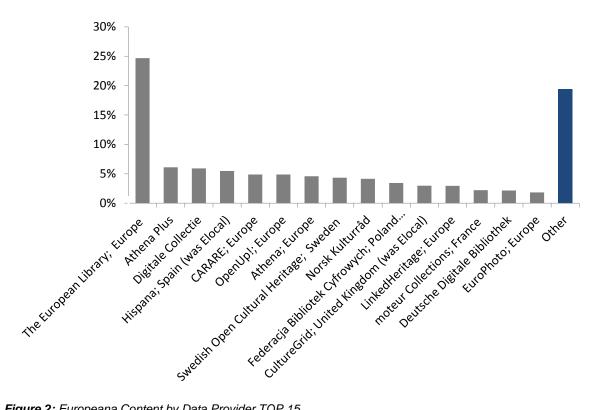

#### Content in Europeana by Data Provider TOP 15

Figure 2: Europeana Content by Data Provider TOP 15

|                                       | Total May  |            | Difference with April 2015 |
|---------------------------------------|------------|------------|----------------------------|
| Data Provider                         | 2015       | Percentage | publication                |
| The European Library; Europe          | 10,762,336 | 25%        | 31,573                     |
| Athena Plus                           | 2,660,294  | 6%         | 378,854                    |
| Digitale Collectie                    | 2,579,638  | 6%         | 29,017                     |
| Hispana; Spain (was Elocal)           | 2,391,464  | 5%         | 42,074                     |
| CARARE; Europe                        | 2,129,682  | 5%         | 0                          |
| OpenUp!; Europe                       | 2,128,147  | 5%         | 694                        |
| Athena; Europe                        | 1,996,149  | 5%         | 0                          |
| Swedish Open Cultural Heritage;       |            |            |                            |
| Sweden                                | 1,890,634  | 4%         | 3,414                      |
| Norsk Kulturråd                       | 1,802,562  | 4%         | 0                          |
| Federacja Bibliotek Cyfrowych; Poland |            |            |                            |
| (was Elocal)                          | 1,503,001  | 3%         | 0                          |
| CultureGrid; United Kingdom (was      |            |            |                            |
| Elocal)                               | 1,297,082  | 3%         | -22,624                    |
| LinkedHeritage; Europe                | 1,281,690  | 3%         | 0                          |
| moteur Collections; France            | 961,310    | 2%         | 0                          |
| Deutsche Digitale Bibliothek          | 938,989    | 2%         | 0                          |
| EuroPhoto; Europe                     | 797,219    | 2%         | 0                          |
| Other                                 | 8,488,129  | 19%        | 275,662                    |
| Total                                 | 43,608,326 |            | 738,662                    |