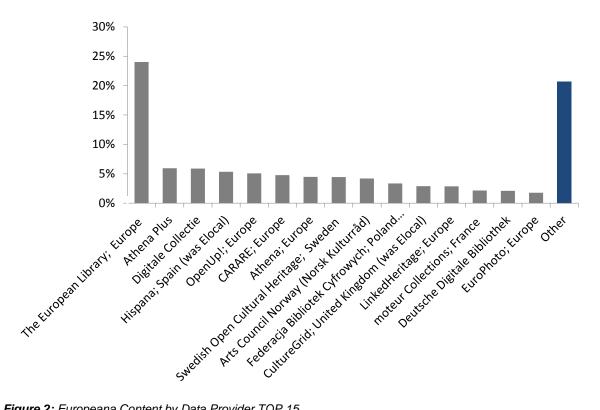

#### Content in Europeana by Data Provider TOP 15 4.

Figure 2: Europeana Content by Data Provider TOP 15

| Data Provider                                      | Total July<br>2015 | Percentage | Difference with May 2015 publication |
|----------------------------------------------------|--------------------|------------|--------------------------------------|
| The European Library; Europe                       | 10,745,432         | 24%        | -16,904                              |
| Athena Plus                                        | 2,660,688          | 6%         | 394                                  |
| Digitale Collectie                                 | 2,633,907          | 6%         | 54,269                               |
| Hispana; Spain (was Elocal)                        | 2,391,464          | 5%         | 0                                    |
| OpenUp!; Europe                                    | 2,266,040          | 5%         | 137,893                              |
| CARARE; Europe                                     | 2,129,682          | 5%         | 0                                    |
| Athena; Europe                                     | 1,996,149          | 4%         | 0                                    |
| Swedish Open Cultural Heritage;<br>Sweden          | 1,988,567          | 4%         | 97,933                               |
| Arts Council Norway (Norsk Kulturråd)              | 1,876,583          | 4%         | 74,021                               |
| Federacja Bibliotek Cyfrowych; Poland (was Elocal) | 1,503,001          | 3%         | 0                                    |
| CultureGrid; United Kingdom (was Elocal)           | 1,297,082          | 3%         | 0                                    |
| LinkedHeritage; Europe                             | 1,281,690          | 3%         | 0                                    |
| moteur Collections; France                         | 961,310            | 2%         | 0                                    |
| Deutsche Digitale Bibliothek                       | 938,989            | 2%         | 0                                    |
| EuroPhoto; Europe                                  | 797,219            | 2%         | 0                                    |
| Other                                              | 9,258,146          | 21%        | 770,017                              |
| Total                                              | 44,725,949         |            | 1,117,623                            |