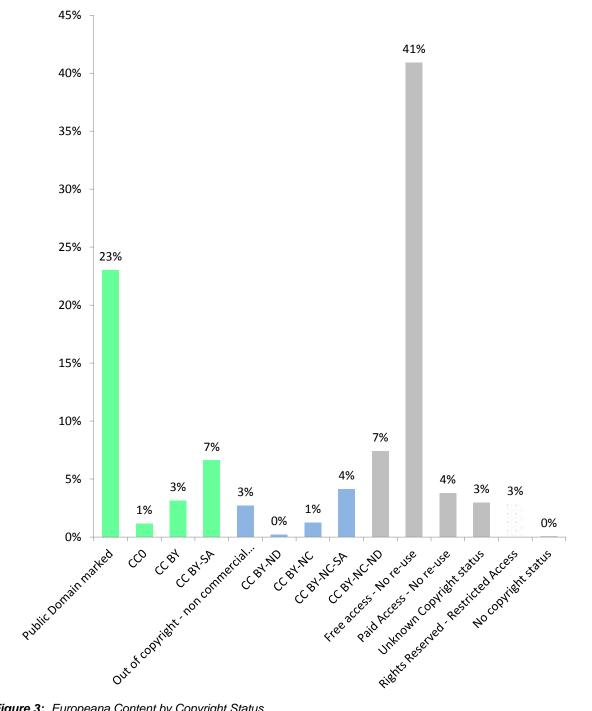

## 5. Content in Europeana by Copyright Status

Figure 3: Europeana Content by Copyright Status

| Open for re-use with attribution  |
|-----------------------------------|
| Open for re-use with restrictions |
| No re-use                         |

| Pights statement                                       | Total July 2015 | Porcontago | Difference with<br>May 2015<br>publication |
|--------------------------------------------------------|-----------------|------------|--------------------------------------------|
| Rights statement<br>Open for re-use (with attribution) | Total July 2015 | Percentage | publication                                |
| Public Domain marked                                   | 10,300,806      | 23%        | 46,343                                     |
| CC0                                                    |                 | 1%         |                                            |
| CC BY                                                  | 517,675         |            | 18,435                                     |
|                                                        | 1,398,867       | 3%         | 180,065                                    |
| CC BY-SA                                               | 2,953,244       | 7%         | 265,074                                    |
| Subtotal                                               | 15,170,592      | 34%        | 509,917                                    |
| Open for re-use with restrictions                      | 1               |            |                                            |
| Out of copyright - non commercial re-use               | 1,209,793       | 3%         | 0                                          |
| CC BY-ND                                               | 84,123          | 0%         | 8,533                                      |
| CC BY-NC                                               | 551,597         | 1%         | 20,127                                     |
| CC BY-NC-SA                                            | 1,836,195       | 4%         | 59,967                                     |
| CC BY-NC-ND                                            | 3,311,692       | 7%         | 125,006                                    |
| Subtotal                                               | 6,993,400       | 16%        | 213,633                                    |
| Subtotal re-use                                        | 22,163,992      | 50%        | 723,550                                    |
| No re-use                                              |                 |            |                                            |
| Free access - No re-use                                | 18,289,142      | 41%        | 396,657                                    |
| Paid Access - No re-use                                | 1,685,396       | 4%         | 128                                        |
| Unknown Copyright status                               | 1,321,686       | 3%         | 8,481                                      |
| Rights Reserved - Restricted Access                    | 1,255,300       | 3%         | -11,193                                    |
| No copyright status                                    | 10,433          | 0%         | 0                                          |
| Subtotal                                               | 22,561,957      | 50%        | 394,073                                    |
| Total                                                  | 44,725,949      |            | 1,117,623                                  |