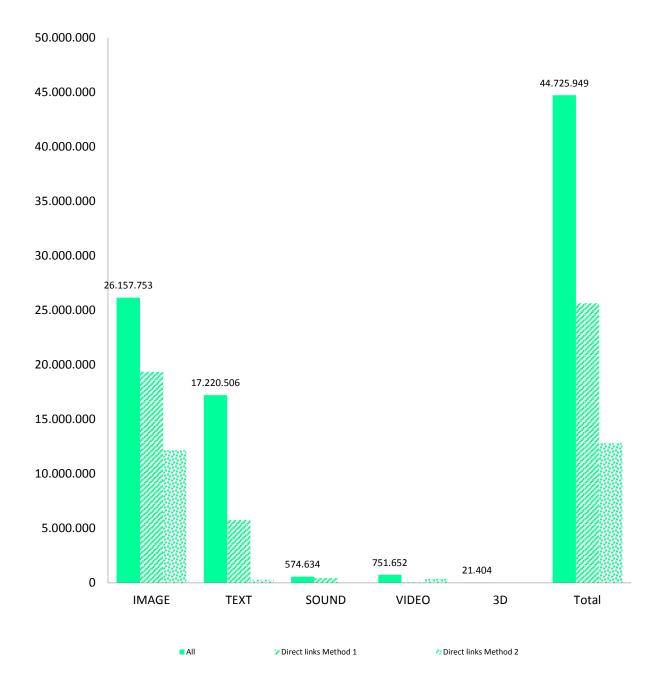

|                     | IMAGE     | TEXT      | SOUND   | VIDEO   | 3D     | Total     |
|---------------------|-----------|-----------|---------|---------|--------|-----------|
| All                 | 26,157,75 | 17,220,50 |         |         |        | 44,725,94 |
|                     | 3         | 6         | 574,634 | 751,652 | 21,404 | 9         |
| Direct links        | 19,361,13 |           |         |         |        | 25,642,03 |
| (calculation method | 4         | 5,767,216 | 437,687 | 57,436  | 18,563 | 6         |
| 1)                  |           |           |         |         |        |           |
|                     | 74%       | 33%       | 76%     | 8%      | 87%    | 57%       |
| Direct links        | 12,161,68 |           |         |         |        | 12,816,84 |
| (calculation method | 7         | 283,486   | 1,769   | 366,613 | 3,285  | 0         |
| 2)                  |           |           |         |         |        |           |
|                     | 46%       | 2%        | 0%      | 49%     | 15%    | 29%       |