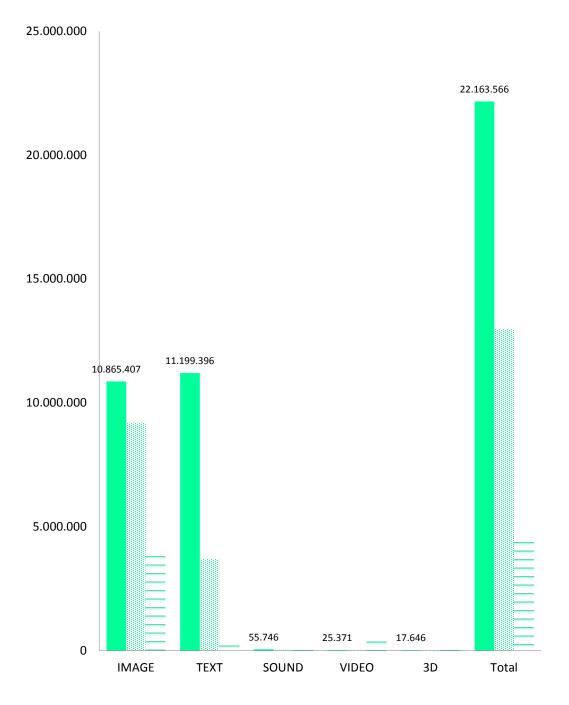

#### Data provided in EDM to Europeana by Data Provider 8.

Figure 6: Data provided in EDM to Europeana by Data Provider TOP 15

|                                            | KPI end 2015 | May 2015   | July 2015  | On track |
|--------------------------------------------|--------------|------------|------------|----------|
| Number of metadata records provided in EDM | 25,000,000   | 25,944,008 | 26,601,956 | ۲        |

| Data Provider                                                                                                        | Amount of<br>records provided<br>in EDM |
|----------------------------------------------------------------------------------------------------------------------|-----------------------------------------|
| The European Library                                                                                                 | 9,960,802                               |
| AthenaPlus                                                                                                           | 2,538,818                               |
| OpenUp!                                                                                                              | 2,266,040                               |
| CARARE                                                                                                               | 2,125,119                               |
| K-samsök                                                                                                             | 1,988,567                               |
| Deutsche Digitale Bibliothek                                                                                         | 938,989                                 |
| Athena                                                                                                               | 803,218                                 |
| HOPE                                                                                                                 | 759,327                                 |
| Europeana Fashion                                                                                                    | 667,744                                 |
| Collections Trust                                                                                                    | 648,158                                 |
| EUscreenXL                                                                                                           | 543,089                                 |
| Europeana Photography                                                                                                | 451,178                                 |
| APEX: Archives Portal Europe network of eXcellence                                                                   | 444,535                                 |
| Hispana                                                                                                              | 420,665                                 |
| EAGLE                                                                                                                | 346,344                                 |
| Europeana Inside                                                                                                     | 329,902                                 |
| LoCloud                                                                                                              | 244,924                                 |
| Rijksmuseum                                                                                                          | 180,602                                 |
| DM2E                                                                                                                 | 135,745                                 |
| European Collected Library of Artistic Performance /<br>University of Florence                                       | 135,720                                 |
| Erfgoedplus.be - Provincie Limburg                                                                                   | 92,682                                  |
| Ministry for Cultural Heritage and Activities (MiBAC<br>Culturaltalia) / Ministero per i Beni e le Attività Culturax | 89,747                                  |
| Partage Plus                                                                                                         | 79,486                                  |
| National Digital Library (NDL)                                                                                       | 70,869                                  |
| dLib.si Digital Library of Slovenia                                                                                  | 62,283                                  |
| European Commision, DG Communication, Audiovisual Servicesx                                                          | 55,714                                  |
| Institut de Cultura de Barcelona                                                                                     | 55,106                                  |
| MIMO                                                                                                                 | 46,483                                  |
| Europeana Sounds                                                                                                     | 30,255                                  |
| Other                                                                                                                | 89,845                                  |
| Total                                                                                                                | 26,601,956                              |