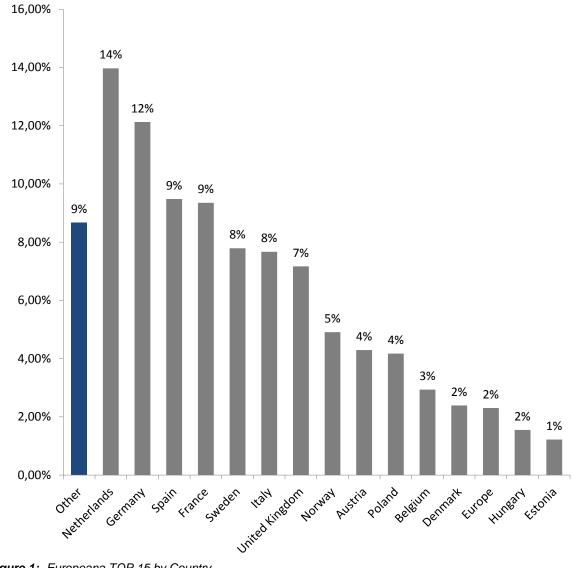

## 3. Content in Europeana by Country TOP 15

Looking at the country division of metadata throughout the **44,725,949** digital objects available in Europeana.eu, the contribution by country is now more equally distributed across the partners. Germany, France, the Netherlands, Spain, Sweden, Italy and United Kingdom provided the majority of the content in Europeana.eu. Countries contributing less than one per cent of the content are Portugal, Slovenia, Switzerland, Slovakia, Lithuania, Luxembourg, Israel, Malta, Russia, Bulgaria, Romania, Latvia, Turkey, Serbia, Cyprus, Croatia, Iceland, United States of America and Ukraine.

Figure 1: Europeana TOP 15 by Country

| Country        | Total July 2015 | Percentage | Difference with May 2015 publication |
|----------------|-----------------|------------|--------------------------------------|
| Other          | 3,876,449       | 8.67%      | 215,786                              |
| Netherlands    | 6,247,890       | 13.97%     | 99,138                               |
| Germany        | 5,423,567       | 12.13%     | 49,572                               |
| Spain          | 4,241,914       | 9.48%      | 101,899                              |
| France         | 4,182,274       | 9.35%      | 9,025                                |
| Sweden         | 3,484,170       | 7.79%      | 104,384                              |
| Italy          | 3,431,095       | 7.67%      | -117,037                             |
| United Kingdom | 3,205,784       | 7.17%      | 124,955                              |
| Norway         | 2,195,448       | 4.91%      | 389,392                              |
| Austria        | 1,919,418       | 4.29%      | 17,781                               |
| Poland         | 1,865,057       | 4.17%      | 1,006                                |
| Belgium        | 1,313,654       | 2.94%      | 12,024                               |
| Denmark        | 1,068,962       | 2.39%      | 80,804                               |
| Europe         | 1,030,540       | 2.30%      | 2,969                                |
| Hungary        | 692,965         | 1.55%      | 20,105                               |
| Estonia        | 546,762         | 1.22%      | 5,820                                |
| Total          | 44,725,949      |            | 1,117,623                            |