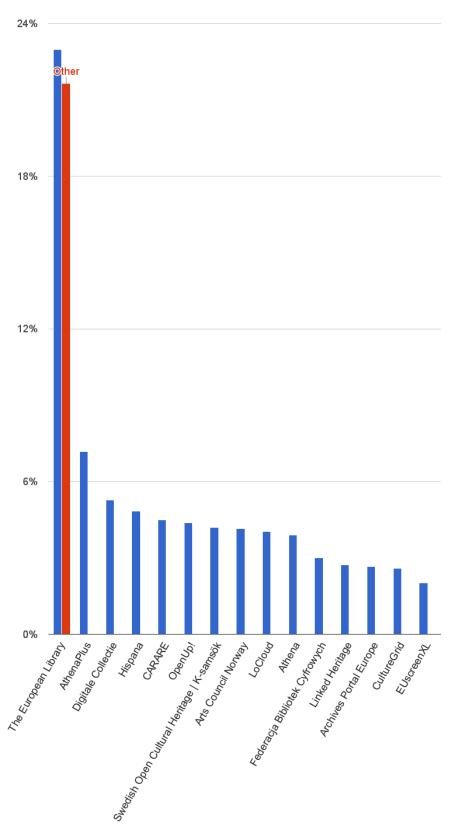

## **Content in Europeana by Data Provider Top 15**

| Data Provider                             | Total February 2016 | Percentage | Difference with Jan 2016 |
|-------------------------------------------|---------------------|------------|--------------------------|
| The European Library                      | 11,467,592          | 23%        | 25,1407                  |
| AthenaPlus                                | 3,584,988           | 7%         | 0                        |
| Digitale Collectie                        | 2,629,852           | 5%         | -91,298                  |
| Hispana                                   | 2,414,994           | 5%         | 0                        |
| CARARE                                    | 2,239,684           | 4%         | 125,781                  |
| OpenUp!                                   | 2,191,203           | 4%         | 0                        |
| Swedish Open Cultural Heritage   K-samsök | 2,079,845           | 4%         | -9,978                   |
| Arts Council Norway                       | 2,069,260           | 4%         | -180,868                 |
| LoCloud                                   | 2,011,733           | 4%         | 707,919                  |
| Athena                                    | 1,943,400           | 4%         | -1,828                   |
| Federacja Bibliotek Cyfrowych             | 1,503,001           | 3%         | 0                        |
| Linked Heritage                           | 1,361,136           | 3%         | 28,209                   |
| Archives Portal Europe                    | 1,325,828           | 3%         | 0                        |
| CultureGrid                               | 1,297,065           | 3%         | 631,929                  |
| EUscreenXL                                | 1,003,252           | 2%         | 133,264                  |
| Other                                     | 10,803,271          | 22%        | 232,988                  |
| Total                                     | 49,941,242          | 100%       | 1,103,092                |

Figure 2. Europeana Content by Data Provider Top 15