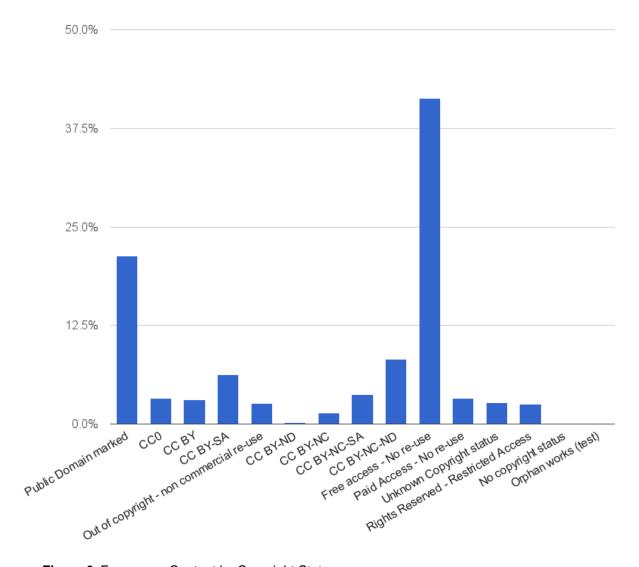

## **Content in Europeana by Copyright Status**

| Rights statement                      | Total February<br>2016 | Percentage | Difference with<br>January 2016<br>publication |
|---------------------------------------|------------------------|------------|------------------------------------------------|
| Open for re-use (with attribution)    |                        |            |                                                |
| Public markedDomain                   | 10,658,785             | 21.34%     | -38,863                                        |
| CC0                                   | 1,619,341              | 3.24%      | 363,149                                        |
| CC BY                                 | 1,551,266              | 3.11%      | -83,288                                        |
| CC BY-SA                              | 3,116,735              | 6.24%      | 12,069                                         |
| Subtotal                              | 16,946,127             | 33.93%     | 253,067                                        |
| Open for re-use with restrictions     |                        |            |                                                |
| Out of copyright - non commercial re- |                        |            |                                                |
| use                                   | 1,317,836              | 2.64%      | 17,866                                         |
| CC BY-ND                              | 85,229                 | 0.17%      | 615                                            |
| CC BY-NC                              | 703,198                | 1.41%      | 633,193                                        |
| CC BY-NC-SA                           | 1,876,801              | 3.76%      | -3,394                                         |
| CC BY-NC-ND                           | 4,127,056              | 8.26%      | 17,820                                         |
| Subtotal                              | 8,110,120              | 16.24%     | 36,055                                         |
| Subtotal re-use                       | 25,056,247             | 50.17%     | 289,122                                        |
| No re-use                             |                        |            |                                                |
| Free access - No re-use               | 20,624,972             | 41.30%     | 807,529                                        |
| Paid Access - No re-use               | 1,652,919              | 3.31%      | 0                                              |
| Unknown Copyright status              | 1,346,871              | 2.70%      | 5,753                                          |
| Rights Reserved - Restricted Access   | 1,249,112              | 2.50%      | 0                                              |
| No copyright status                   | 11,121                 | 0.02%      | 687                                            |
| Subtotal                              | 24,884,996             | 49.83%     | 813,970                                        |
| Total                                 | 49,941,242             | 100.00%    | 1,103,092                                      |

#### MS7: CONTENT REPORT - FEB 2015

Figure 3. Europeana Content by Copyright Status