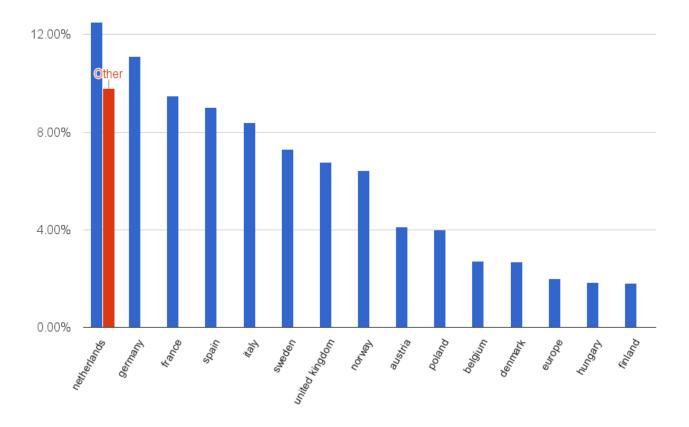

#### **Content in Europeana by Country Top 15**

Looking at the country division of metadata throughout the **49,941,242** digital objects available in Europeana.eu, the contribution by country is now more equally distributed across the partners. The Netherlands, Germany, France, Spain, Sweden, Italy and United Kingdom provided the majority of the content in Europeana.eu. Countries contributing less than one per cent of the content are Portugal, Slovenia, Switzerland, Slovakia, Lithuania, Luxembourg, Israel, Malta, Russia, Bulgaria, Romania, Latvia, Turkey, Serbia, Cyprus, Croatia, Iceland, United States of America and Ukraine.

|    | Country        | Total February 2016 | Percentage | Difference with Jan 2016 |
|----|----------------|---------------------|------------|--------------------------|
|    | Other          | 4,895,757           | 9.81%      | 390,813                  |
| 1  | Netherlands    | 6,251,055           | 12.52%     | -51,465                  |
| 2  | Germany        | 5,552,014           | 11.12%     | 40,822                   |
| 3  | France         | 4,732,322           | 9.48%      | 195,533                  |
| 4  | Spain          | 4,504,518           | 9.02%      | 179,958                  |
| 5  | Italy          | 4,197,700           | 8.41%      | 11,691                   |
| 6  | Sweden         | 3,624,632           | 7.26%      | -7,081                   |
| 7  | United Kingdom | 3,380,999           | 6.77%      | 64,434                   |
| 8  | Norway         | 3,214,459           | 6.44%      | 353,221                  |
| 9  | Austria        | 2,050,602           | 4.11%      | 73,971                   |
| 10 | Poland         | 1,999,911           | 4.01%      | 94,957                   |
| 11 | Belgium        | 1,361,709           | 2.73%      | 27,012                   |
| 12 | Denmark        | 1,342,773           | 2.69%      | 51,332                   |
| 13 | Europe         | 997,009             | 2.00%      | 7,581                    |
| 14 | Hungary        | 916,568             | 1.84%      | 12,506                   |
| 15 | Finland        | 904,072             | 12.52%     | 10                       |
|    | Total          | 49,941,242          | 100.00%    | 1,103,092                |

Figure 1. Europeana top 15 by country