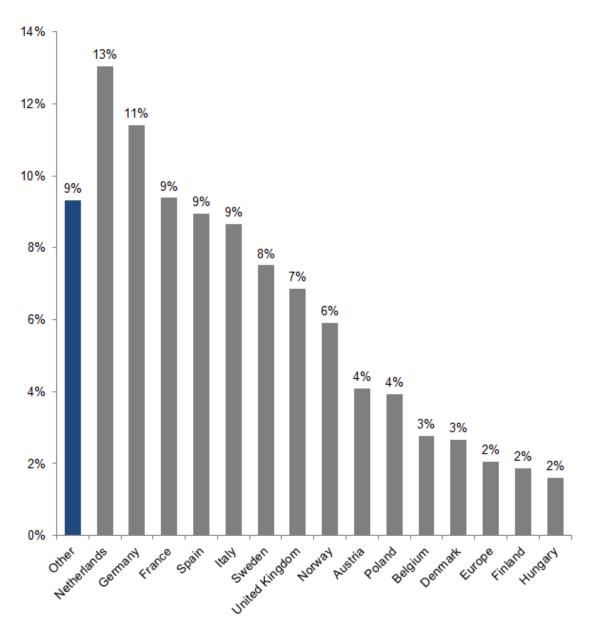

#### **Content in Europeana by Country Top 15**

Looking at the country division of metadata throughout the 48,350,605 digital objects available in Europeana.eu, the contribution by country is now more equally distributed across the partners. Germany, France, the Netherlands, Spain, Sweden, Italy and United Kingdom provided the majority of the content in Europeana.eu. Countries contributing less than one per cent of the content are Portugal, Slovenia, Switzerland, Slovakia, Lithuania, Luxembourg, Israel, Malta, Russia, Bulgaria, Romania, Latvia, Turkey, Serbia, Cyprus, Croatia, Iceland, United States of America and Ukraine.

|    | Country        | Total Nov-Dec 2015 | Percentage | Difference with Oct 2015 |
|----|----------------|--------------------|------------|--------------------------|
|    | Other          | 4,504,944          | 9.32%      | 246,762                  |
| 1  | Netherlands    | 6,302,520          | 13.04%     | 14,236                   |
| 2  | Germany        | 5,511,192          | 11.40%     | 1,411                    |
| 3  | France         | 4,536,789          | 9.38%      | 112,925                  |
| 4  | Spain          | 4,324,560          | 8.94%      | 43,047                   |
| 5  | Italy          | 4,186,009          | 8.66%      | 101,042                  |
| 6  | Sweden         | 3,631,713          | 7.51%      | -28,162                  |
| 7  | United Kingdom | 3,316,565          | 6.86%      | 83,472                   |
| 8  | Norway         | 2,861,238          | 5.92%      | 509,444                  |
| 9  | Austria        | 1,976,631          | 4.09%      | 48,216                   |
| 10 | Poland         | 1,904,954          | 3.94%      | 25,208                   |
| 11 | Belgium        | 1,334,697          | 2.76%      | 45,913                   |
| 12 | Denmark        | 1,291,441          | 2.67%      | 27,807                   |
| 13 | Europe         | 989,428            | 2.05%      | -58,269                  |
| 14 | Finland        | 904,062            | 1.87%      | 154,971                  |
| 15 | Hungary        | 773,862            | 1.60%      | 13,647                   |
|    | Total          | 48,350,605         | 100.00%    | 1,341,670                |

Figure 1. Europeana top 15 by country