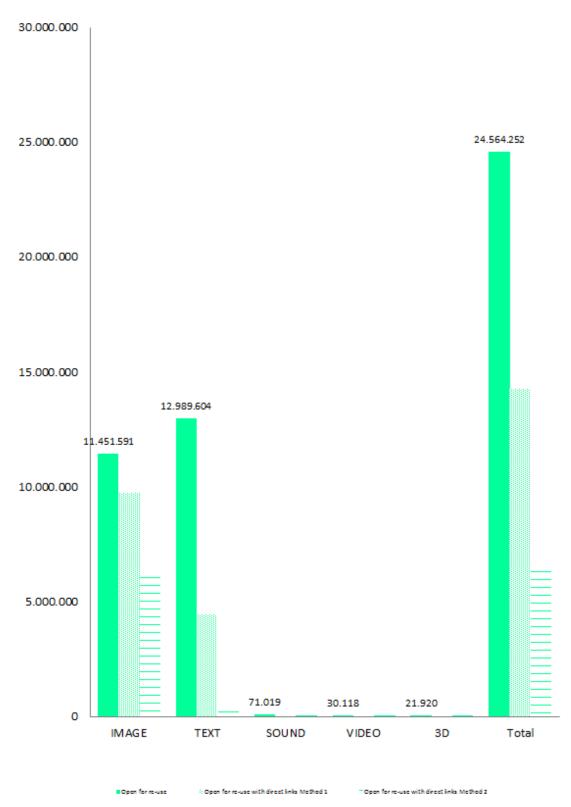

# Content in Europeana by Type: focus on reusable content and provision of direct links to the media files

|                              | KPI end 2015 | October 2015 | December<br>2015 | On<br>track |
|------------------------------|--------------|--------------|------------------|-------------|
| Number of digital objects    |              |              |                  |             |
| labelled under rights        |              |              |                  |             |
| statements that allow re-use |              |              |                  |             |
| (PDM, CC0, Creative          |              |              |                  |             |
| Commons, OOC-NC)             | 18,000,000   | 21,440,442   | 24,564,252       | -           |

|                                   | IMAGE      | TEXT       | SOUND   | VIDEO   | 3D     | Total      |
|-----------------------------------|------------|------------|---------|---------|--------|------------|
| All                               | 27,447,546 | 19,387,695 | 671,892 | 817,703 | 25,769 | 48,350,605 |
| Open for re-use                   | 11,451,591 | 12,989,604 | 71,019  | 30,118  | 21,920 | 24,564,252 |
|                                   | 42%        | 67%        | 11%     | 4%      | 85%    | 51%        |
| Direct links (calculation         | 19,423,692 | 6,513,063  | 431,985 | 83,666  | 18,759 | 26,471,165 |
| method 1)                         | 71%        | 34%        | 64%     | 10%     | 73%    | 55%        |
| Direct links (calculation         | 12,547,581 | 306,138    | 358,611 | 32,074  | 1,862  | 13,246,266 |
| method 2)                         | 46%        | 2%         | 53%     | 4%      | 7%     | 27%        |
| Open for re-use with direct links | 9,721,370  | 4,455,119  | 42,336  | 11,950  | 17,641 | 14,248,416 |
| (calculation method 1)            | 35%        | 23%        | 6%      | 1%      | 68%    | 29%        |
| Open for re-use                   | 3370       | 2070       | 070     | 170     | 0070   | 2370       |
| with direct links (calculation    | 6,070,818  | 196,215    | 35,131  | 2,040   | 1,287  | 6,305,491  |
| method 2)                         | 22%        | 1%         | 5%      | 0%      | 5%     | 13%        |

**Figure 5.** Europeana Content by Type: focus on re-usable content and provision of direct links to the media files

<u>N.B.</u> the methodology for calculation is the same as described in the previous section.