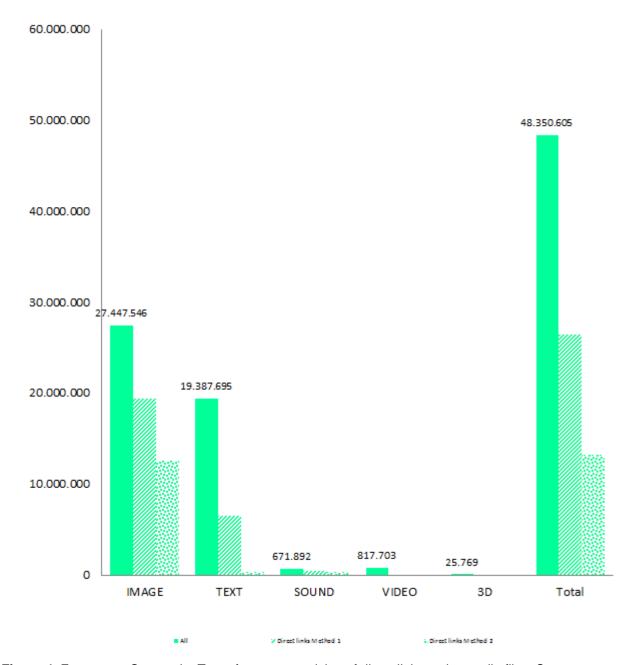

# Content in Europeana by Type: focus on provision of direct links to the media files

**Figure 4.** Europeana Content by Type: focus on provision of direct links to the media files. See explanations in the text for the two calculations methods.

|                      | <b>KPI end 2015</b> | October 2015      | Nov -Dec 2015  | On track |
|----------------------|---------------------|-------------------|----------------|----------|
|                      |                     |                   | Between 13 and |          |
|                      |                     | Between 12 and 25 | 26.5 million   |          |
| Downloadable digital |                     | million depending | depending on   |          |
| objects with direct  |                     | on method of      | method of      |          |
| links                | 13,000,000          | calculation       | calculation    | -        |

|                           | IMAGE      | TEXT       | SOUND   | VIDEO   | 3D     | Total      |
|---------------------------|------------|------------|---------|---------|--------|------------|
| All                       |            |            |         |         |        |            |
|                           | 27,447,546 | 19,387,695 | 671,892 | 817,703 | 25,769 | 48,350,605 |
| Direct links (calculation | 19,423,692 | 6,513,063  | 431,985 | 83,666  | 18,759 | 26,471,165 |
| method 1)                 | 71%        | 34%        | 64%     | 10%     | 73%    | 55%        |
| Direct links (calculation | 12,547,581 | 306,138    | 358,611 | 32,074  | 1,862  | 13,246,266 |
| method 2)                 | 46%        | 2%         | 53%     | 4%      | 7%     | 27%        |

#### N.B. methodology for calculation

<u>Method 1</u>: the total amount of records considered as being provided with a direct link is the number of records for which a value was provided as edm:isShownBy, which is supposed to be a web view of the provided digital object. Please note that all links provided as edm:isShownBy are direct links to media files, so this method yields an overestimated number of direct links to media files.

<u>Method 2</u>: the total amount of records considered as being provided with a direct link is the number of records for which a value was provided as edm:isShownBy and for which the value provided as edm:isShownBy ends with a specified string representing the potential extension of the media file. For IMAGE type, the checked extensions are jpg/jpeg/png; for TEXT type, the checked extension is pdf; for SOUND type, the checked extensions are flac/mp3; for VIDEO type, the checked extension is mp4; for 3D type, the checked extension is pdf. Please note that not only links ending with these patterns are direct links, so this method yields an underestimated number of direct links to media files.

Both methods also don't take into account media files linked directly via edm:object. The correct figures are considered to be lower than those obtained by method 1 and higher than those obtained by method 2. The current development of a media file checker will in the future enable us to give more precise and exact figures.