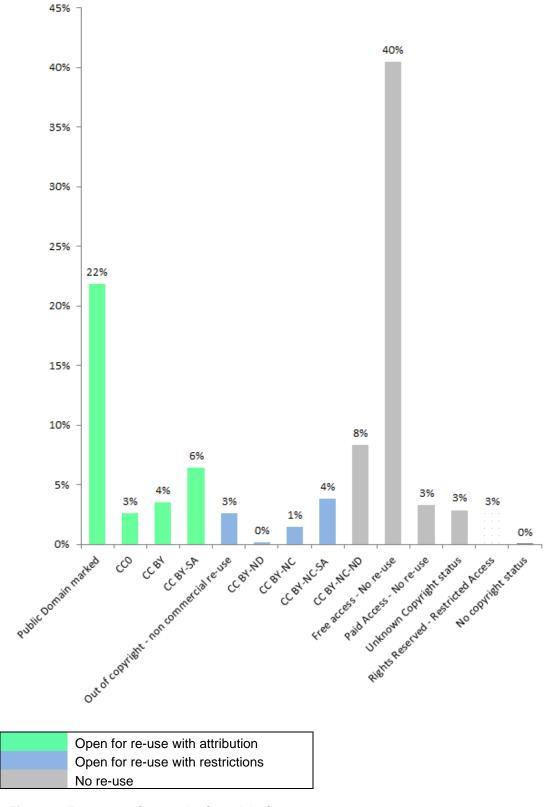

## **Content in Europeana by Copyright Status**

Figure 3. Europeana Content by Copyright Status

|                              | <b>KPI end 2015</b> | October 2015 | Nov - Dec 2015 | On track |
|------------------------------|---------------------|--------------|----------------|----------|
| Number of digital objects    |                     |              |                |          |
| labelled under rights        |                     |              |                |          |
| statements that allow re-use |                     |              |                |          |
| (PDM, CC0, Creative          |                     |              |                |          |
| Commons, OOC-NC)             | 18,000,000          | 23,643,784   | 24,564,252     | •        |

|                                       | Total Nov - |            | Difference with October 2015 |
|---------------------------------------|-------------|------------|------------------------------|
| Rights statement                      | Dec 2015    | Percentage | publication                  |
| Open for re-use (with attribution)    |             |            |                              |
| Public Domain marked                  | 10,555,032  | 22%        | 41,769                       |
| CC0                                   | 1,258,710   | 3%         | 11,616                       |
| CC BY                                 | 1,704,469   | 4%         | 137,074                      |
| CC BY-SA                              | 3,114,694   | 6%         | 30,238                       |
| Subtotal                              | 16,632,905  | 34%        | 220,697                      |
| Open for re-use with restrictions     |             |            |                              |
| Out of copyright - non commercial re- |             |            |                              |
| use                                   | 1,262,885   | 3%         | -498                         |
| CC BY-ND                              | 84,258      | 0%         | 135                          |
| CC BY-NC                              | 694,338     | 1%         | 137,563                      |
| CC BY-NC-SA                           | 1,854,941   | 4%         | 34,153                       |
| CC BY-NC-ND                           | 4,034,925   | 8%         | 528,418                      |
| Subtotal                              | 7,931,347   | 16%        | 699,771                      |
| Subtotal re-use                       | 24,564,252  | 51%        | 920,468                      |
| No re-use                             |             |            |                              |
| Free access - No re-use               | 19,547,672  | 40%        | 427,623                      |
| Paid Access - No re-use               | 1,591,983   | 3%         | 0                            |
| Unknown Copyright status              | 1,387,150   | 3%         | -6,421                       |
| Rights Reserved - Restricted Access   | 1,249,115   | 3%         | 0                            |
| No copyright status                   | 10,433      | 0%         | 0                            |
| Subtotal                              | 23,786,353  | 49%        | 421,202                      |
| Total                                 | 48,350,605  | 100%       | 1,341,670                    |