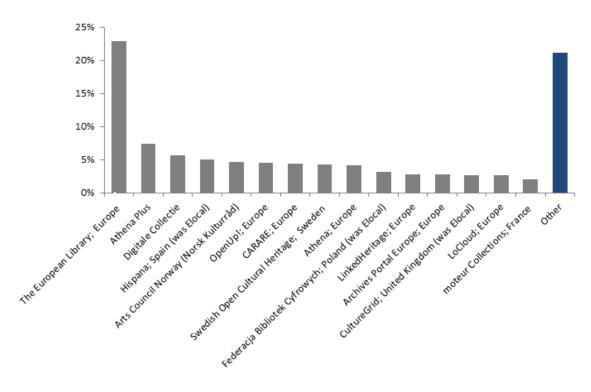

## Content in Europeana by Data Provider Top 15

Figure 2. Europeana Content by Data Provider Top 15

| Data Provider                            | Total Nov-Dec 2015 | Percentage | Difference with Oct 2015 |
|------------------------------------------|--------------------|------------|--------------------------|
| The European Library; Europe             | 11,047,236         | 23%        | 77,626                   |
| Athena Plus                              | 3,584,788          | 7%         | 73,242                   |
| Digitale Collectie                       | 2,732,895          | 6%         | 2,942                    |
| Hispana; Spain (was Elocal)              | 2,402,220          | 5%         | 10,756                   |
| Arts Council Norway (Norsk Kulturråd)    | 2,249,964          | 5%         | 57,756                   |
| OpenUp!; Europe                          | 2,191,202          | 5%         | 18,448                   |
| CARARE; Europe                           | 2,132,575          | 4%         | -3                       |
| Swedish Open Cultural Heritage;          |                    |            |                          |
| Sweden                                   | 2,089,460          | 4%         | -28,162                  |
| Athena; Europe                           | 1,984,043          | 4%         | 0                        |
| Federacja Bibliotek Cyfrowych; Poland    |                    |            |                          |
| (was Elocal)                             | 1,503,001          | 3%         | 0                        |
| LinkedHeritage; Europe                   | 1,332,927          | 3%         | 0                        |
| Archives Portal Europe; Europe           | 1,325,828          | 3%         | 307,624                  |
| CultureGrid; United Kingdom (was Elocal) | 1,297,065          | 3%         | 0                        |
| LoCloud; Europe                          | 1,267,496          | 3%         | 631,929                  |
| moteur Collections; France               | 962,855            | 2%         | 1,545                    |
| Other                                    | 10,247,050         | 21%        | -270,404                 |
| Total                                    | 48,350,605         | 100%       | 883,299                  |