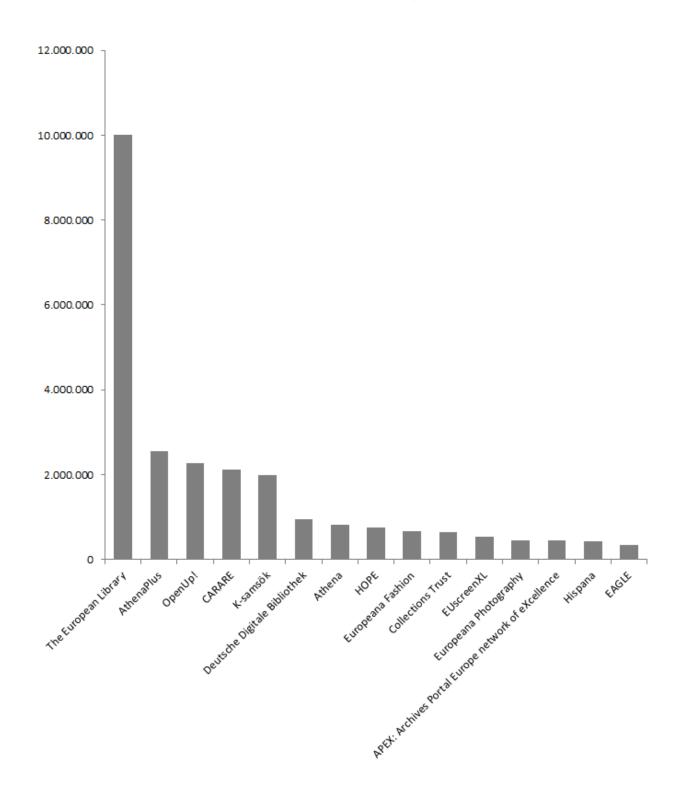

## Content in Europeana by Data Provider Top 15

Figure 2. Europeana Content by Data Provider Top 15

| Data Provider                            | Total Nov-Dec 2015 | Percentage | Difference with Oct 2015 |
|------------------------------------------|--------------------|------------|--------------------------|
| The European Library; Europe             | 11,047,236         | 23%        | 77,626                   |
| Athena Plus                              | 3,584,788          | 7%         | 73,242                   |
| Digitale Collectie                       | 2,732,895          | 6%         | 2,942                    |
| Hispana; Spain (was Elocal)              | 2,402,220          | 5%         | 10,756                   |
| Arts Council Norway (Norsk Kulturråd)    | 2,249,964          | 5%         | 57,756                   |
| OpenUp!; Europe                          | 2,191,202          | 5%         | 18,448                   |
| CARARE; Europe                           | 2,132,575          | 4%         | -3                       |
| Swedish Open Cultural Heritage;          |                    |            |                          |
| Sweden                                   | 2,089,460          | 4%         | -28,162                  |
| Athena; Europe                           | 1,984,043          | 4%         | 0                        |
| Federacja Bibliotek Cyfrowych; Poland    |                    |            |                          |
| (was Elocal)                             | 1,503,001          | 3%         | 0                        |
| LinkedHeritage; Europe                   | 1,332,927          | 3%         | 0                        |
| Archives Portal Europe; Europe           | 1,325,828          | 3%         | 307,624                  |
| CultureGrid; United Kingdom (was Elocal) | 1,297,065          | 3%         | 0                        |
| LoCloud; Europe                          | 1,267,496          | 3%         | 631,929                  |
| moteur Collections; France               | 962,855            | 2%         | 1,545                    |
| Other                                    | 10,247,050         | 21%        | -270,404                 |
| Total                                    | 48,350,605         | 100%       | 883,299                  |