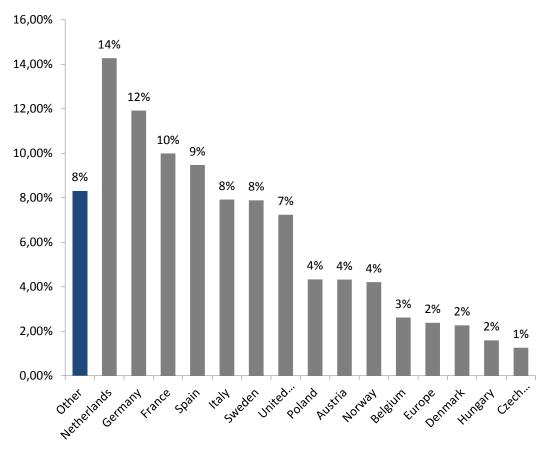

#### 3. Content in Europeana by Country TOP 15

Looking at the country division of metadata throughout the **42,869,662** digital objects available in Europeana.eu, the contribution by country is now more equally distributed across the partners. Germany, France, the Netherlands, Spain, Sweden, Italy and United Kingdom provided the majority of the content in Europeana.eu. Countries contributing less than one per cent of the content are Greece, Czech Republic, Estonia, Portugal, Slovenia, Switzerland, Slovakia, Lithuania, Luxembourg, Israel, Malta, Russia, Bulgaria, Romania, Latvia, Turkey, Serbia, Cyprus, Croatia, Iceland, United States of America and Ukraine.

Figure 1: Europeana TOP 15 by Country

| Country        | Total April 2015 | Percentage | Difference with March 2015 publication |
|----------------|------------------|------------|----------------------------------------|
| Other          | 3,562,381        | 8.31%      | 80,987                                 |
| Netherlands    | 6,119,425        | 14.27%     | 672,786                                |
| Germany        | 5,108,599        | 11.92%     | 31,391                                 |
| France         | 4,282,831        | 9.99%      | 43,318                                 |
| Spain          | 4,062,446        | 9.48%      | 39,180                                 |
| Italy          | 3,394,348        | 7.92%      | 87,523                                 |
| Sweden         | 3,379,919        | 7.88%      | 45,238                                 |
| United Kingdom | 3,101,310        | 7.23%      | 31,830                                 |
| Poland         | 1,858,199        | 4.33%      | 0                                      |
| Austria        | 1,854,240        | 4.33%      | 58,788                                 |
| Norway         | 1,806,056        | 4.21%      | 0                                      |
| Belgium        | 1,122,727        | 2.62%      | 40,156                                 |
| Europe         | 1,021,431        | 2.38%      | 97,883                                 |
| Denmark        | 971,916          | 2.27%      | 0                                      |
| Hungary        | 682,892          | 1.59%      | 5,576                                  |
| Czech Republic | 540,942          | 1.26%      | 5,986                                  |
| Total          | 42,869,662       |            | 1,240,642                              |