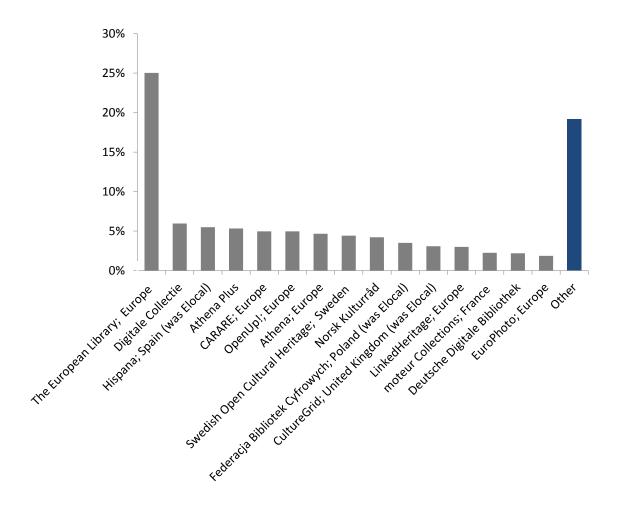

### 4. Content in Europeana by Data Provider TOP 15

Figure 2: Europeana Content by Data Provider TOP 15

Content Report 22 April 2015 Page 6 of 16

| Data Provider                                      | Total April<br>2015 | Percentage | Difference with<br>March 2015<br>publication |
|----------------------------------------------------|---------------------|------------|----------------------------------------------|
| The European Library; Europe                       | 10,730,763          | 25%        | 502,845                                      |
| Digitale Collectie                                 | 2,550,621           | 6%         | 367,702                                      |
| Hispana; Spain (was Elocal)                        | 2,349,390           | 5%         | 23,944                                       |
| Athena Plus                                        | 2,281,440           | 5%         | 47,530                                       |
| CARARE; Europe                                     | 2,129,682           | 5%         | 0                                            |
| OpenUp!; Europe                                    | 2,127,453           | 5%         | 55,879                                       |
| Athena; Europe                                     | 1,996,149           | 5%         | 0                                            |
| Swedish Open Cultural Heritage;<br>Sweden          | 1,887,220           | 4%         | 35,143                                       |
| Norsk Kulturråd                                    | 1,802,562           | 4%         | 0                                            |
| Federacja Bibliotek Cyfrowych; Poland (was Elocal) | 1,503,001           | 4%         | 0                                            |
| CultureGrid; United Kingdom (was Elocal)           | 1,319,706           | 3%         | 0                                            |
| LinkedHeritage; Europe                             | 1,281,690           | 3%         | 0                                            |
| moteur Collections; France                         | 961,310             | 2%         | 0                                            |
| Deutsche Digitale Bibliothek                       | 938,989             | 2%         | 0                                            |
| EuroPhoto; Europe                                  | 797,219             | 2%         | 0                                            |
| Other                                              | 8,212,467           | 19%        | 207,599                                      |
| Total                                              | 42,869,664          |            | 1,240,642                                    |