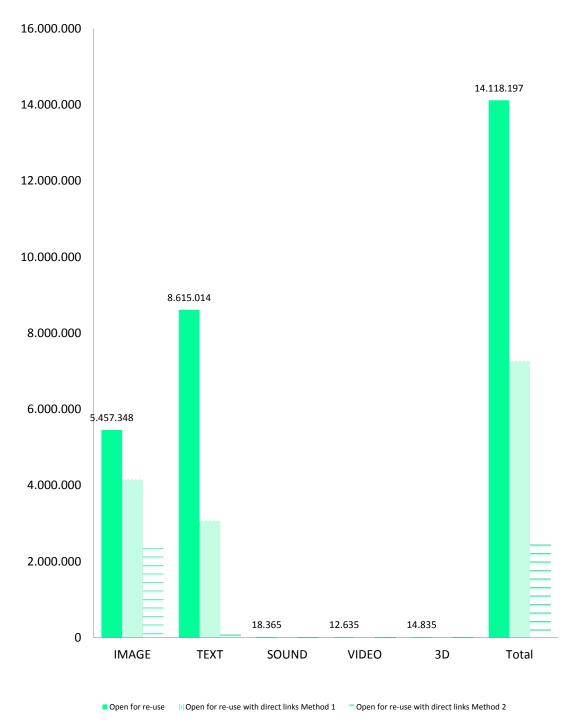

# 7. Content in Europeana by Type: focus on reusable content and provision of direct links to the media files

|                                   | IMAGE      | TEXT       | SOUND   | VIDEO   | 3D     | Total      |
|-----------------------------------|------------|------------|---------|---------|--------|------------|
| All                               | 24,838,756 | 16,782,120 | 525,619 | 701,868 | 21,299 | 42,869,662 |
| Open for re-use                   | 5,457,348  | 8,615,014  | 18,365  | 12,635  | 14,835 | 14,118,197 |
|                                   | 22%        | 51%        | 3%      | 2%      | 70%    | 33%        |
| Direct links (calculation         | 17,978,754 | 5,517,635  | 403,273 | 65,090  | 18,458 | 23,983,210 |
| method 1)                         | 72%        | 33%        | 77%     | 9%      | 87%    | 56%        |
| Direct links (calculation         | 11,424,524 | 266,229    | 334,586 | 3,163   | 1,768  | 12,030,270 |
| method 2)                         | 46%        | 2%         | 64%     | 0%      | 8%     | 28%        |
| Open for re-use with direct links | 4,151,759  | 3,069,067  | 13,114  | 9,534   | 14,817 | 7,258,291  |
| (calculation method 1)            |            |            |         |         |        |            |
|                                   | 17%        | 18%        | 2%      | 1%      | 70%    | 17%        |
| Open for re-use with direct links |            |            |         |         |        |            |
| (calculation                      | 2,360,204  | 73,613     | 9,940   | 1,152   | 245    | 2,445,154  |
| method 2)                         | 10%        | 0%         | 2%      | 0%      | 1%     | 6%         |

Content Report 22 April 2015 Page 12 of 16

Figure 5: Europeana Content by Type: focus on re-usable content and provision of direct links to the media files

<u>N.B.</u> the methodology for calculation is the same as described in the previous section.