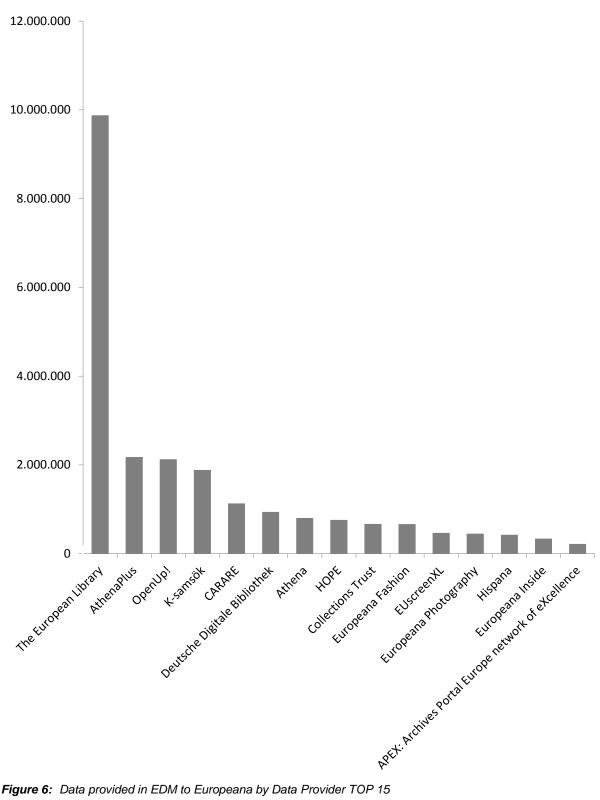

### Data provided in EDM to Europeana by Data Provider

Figure 6: Data provided in EDM to Europeana by Data Provider TOP 15

Content Report 22 April 2015 Page 14 of 16

|                                            | <b>KPI end 2015</b> | March 2015 | April 2015 | On track |
|--------------------------------------------|---------------------|------------|------------|----------|
| Number of metadata records provided in EDM | 25,000,000          | 23,391,759 | 24,228,577 | •        |

| Data Provider                                                               | Amount of records provided in EDM |
|-----------------------------------------------------------------------------|-----------------------------------|
| The European Library                                                        | 9,876,651                         |
| AthenaPlus                                                                  | 2,179,466                         |
| OpenUp!                                                                     | 2,127,453                         |
| K-samsök                                                                    | 1,887,220                         |
| CARARE                                                                      | 1,130,152                         |
| Deutsche Digitale Bibliothek                                                | 938,989                           |
| Athena                                                                      | 803,218                           |
| HOPE                                                                        | 759,327                           |
| Collections Trust                                                           | 670,782                           |
| Europeana Fashion                                                           | 667,744                           |
| EUscreenXL                                                                  | 468,530                           |
| Europeana Photography                                                       | 451,178                           |
| Hispana                                                                     | 423,465                           |
| Europeana Inside                                                            | 340,128                           |
| APEX: Archives Portal Europe network of eXcellence                          | 219,036                           |
| EAGLE                                                                       | 217,991                           |
| Rijksmuseum                                                                 | 180,602                           |
| European Collected Library of Artistic Performance / University of Florence | 144,966                           |
| DM2E                                                                        | 135,745                           |
| Erfgoedplus.be - Provincie Limburg                                          | 92,682                            |
| Ministry for Cultural Heritage and Activities (MiBAC                        | 32,002                            |
| Culturaltalia) / Ministero per i Beni e le Attività Cultura                 | 89,747                            |
| Partage Plus                                                                | 79,486                            |
| National Digital Library (NDL)                                              | 70,869                            |
| LoCloud                                                                     | 60,730                            |
| European Commision, DG Communication, Audiovisual Services                  | 55,714                            |
| Institut de Cultura de Barcelona                                            | 54,592                            |
| MIMO                                                                        | 46,483                            |
| Hungarian National Digital Archives and Film Institute                      | 15,477                            |
| Judaica Europeana                                                           | 10,122                            |
| Other                                                                       | 30,032                            |
| Total                                                                       | 24,228,577                        |