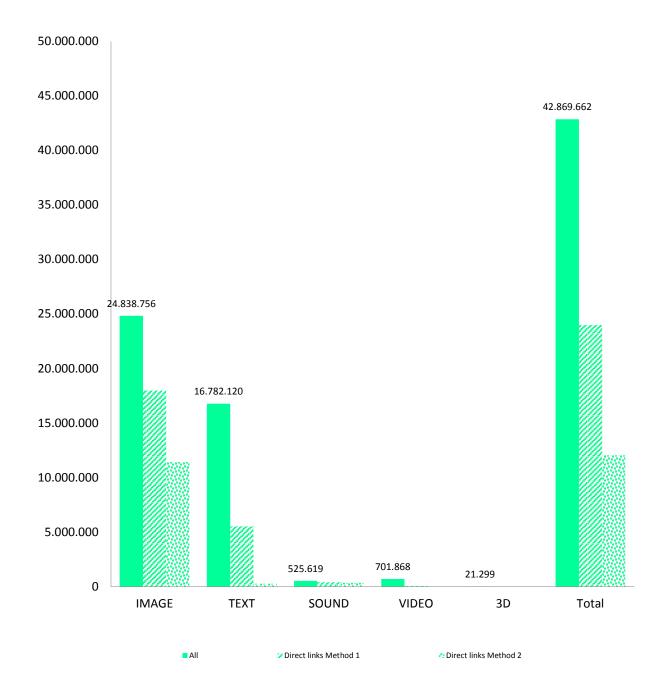

## 6. Content in Europeana by Type: focus on provision of direct links to the media files

Figure 4: Europeana Content by Type: focus on provision of direct links to the media files. See explanations in the text for the two calculations methods.

Content Report 22 April 2015 Page 10 of 16

|                                                | KPI end 2015 | March 2015                                                   | April 2015                                                   | On track |
|------------------------------------------------|--------------|--------------------------------------------------------------|--------------------------------------------------------------|----------|
| Downloadable digital objects with direct links | 13,000,000   | Between 11 and 23 million depending on method of calculation | Between 12 and 24 million depending on method of calculation | •        |

|                        | IMAGE     | TEXT      | SOUND   | VIDEO   | 3D     | Total      |
|------------------------|-----------|-----------|---------|---------|--------|------------|
| All                    | 24,838,75 | 16,782,12 |         |         |        |            |
|                        | 6         | 0         | 525,619 | 701,868 | 21,299 | 42,869,662 |
| Direct links           | 17,978,75 |           |         |         |        |            |
| (calculation method 1) | 4         | 5,517,635 | 403,273 | 65,090  | 18,458 | 23,983,210 |
|                        | 72%       | 33%       | 77%     | 9%      | 87%    | 56%        |
| Direct links           | 11,424,52 |           |         |         |        |            |
| (calculation method 2) | 4         | 266,229   | 334,586 | 3,163   | 1,768  | 12,030,270 |
|                        | 46%       | 2%        | 64%     | 0%      | 8%     | 28%        |

#### N.B. methodology for calculation

<u>Method 1</u>: the total amount of records considered as being provided with a direct link is the number of records for which a value was provided as edm:isShownBy, which is supposed to be a web view of the provided digital object. Please note that all links provided as edm:isShownBy are direct links to media files, so this method yields an overestimated number of direct links to media files.

<u>Method 2</u>: the total amount of records considered as being provided with a direct link is the number of records for which a value was provided as edm:isShownBy and for which the value provided as edm:isShownBy ends with a specified string representing the potential extension of the media file. For IMAGE type, the checked extensions are jpg/jpeg/png; for TEXT type, the checked extension is pdf; for SOUND type, the checked extensions are flac/mp3; for VIDEO type, the checked extension is mp4; for 3D type, the checked extension is pdf. Please note that not only links ending with these patterns are direct links, so this method yields an underestimated number of direct links to media files.

Both methods also don't take into account media files linked directly via edm:object.

The correct figures are considered to be lower than those obtained by method 1 and higher than those obtained by method 2. The current development of a media file checker will in the future enable us to give more precise and exact figures.