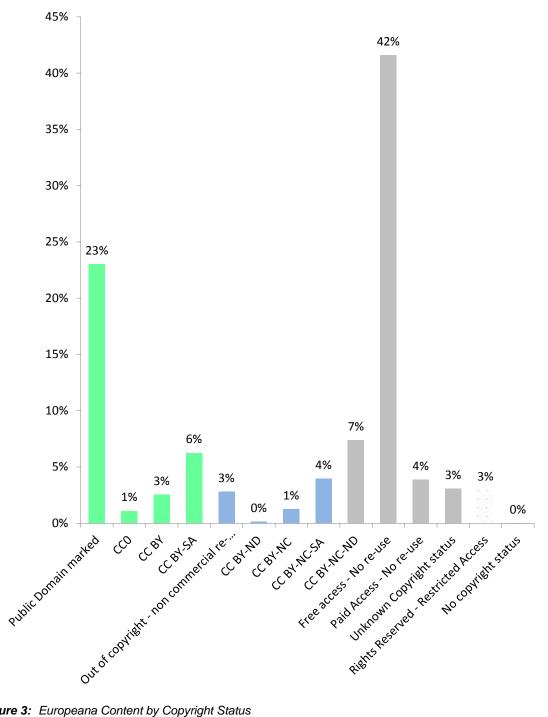

## 5. Content in Europeana by Copyright Status

Figure 3: Europeana Content by Copyright Status

Content Report 22 April 2015 Page 8 of 16

|                              | <b>KPI end 2015</b> | March 2015 | April 2015 | On track |
|------------------------------|---------------------|------------|------------|----------|
| Number of digital objects    |                     |            |            |          |
| labelled under rights        |                     |            |            |          |
| statements that allow re-use |                     |            |            |          |
| (PDM, CC0, Creative          |                     |            |            |          |
| Commons, OOC-NC)             | 18,000,000          | 20,414,918 | 20,791,033 | -        |

|                                          |                  |            | Difference with March 2015 |
|------------------------------------------|------------------|------------|----------------------------|
| Rights statement                         | Total April 2015 | Percentage | publication                |
| Open for re-use (with attribution)       |                  |            |                            |
| Public Domain marked                     | 9,876,757        | 23%        | 87,804                     |
| CC0                                      | 472,124          | 1%         | 150,409                    |
| CC BY                                    | 1,089,201        | 3%         | 21,640                     |
| CC BY-SA                                 | 2,680,115        | 6%         | 22,396                     |
| Subtotal                                 | 14,118,197       | 33%        | 282,249                    |
| Open for re-use with restrictions        |                  |            |                            |
| Out of copyright - non commercial re-use | 1,207,628        | 3%         | 0                          |
| CC BY-ND                                 | 67,744           | 0%         | 0                          |
| CC BY-NC                                 | 533,142          | 1%         | 29,704                     |
| CC BY-NC-SA                              | 1,700,418        | 4%         | 13,988                     |
| CC BY-NC-ND                              | 3,163,904        | 7%         | 50,174                     |
| Subtotal                                 | 6,672,836        | 16%        | 93,866                     |
| Subtotal re-use                          | 20,791,033       | 48%        | 376,115                    |
| No re-use                                |                  |            |                            |
| Free access - No re-use                  | 17,824,374       | 42%        | 800,357                    |
| Paid Access - No re-use                  | 1,661,693        | 4%         | 51,326                     |
| Unknown Copyright status                 | 1,315,177        | 3%         | 1,204                      |
| Rights Reserved - Restricted Access      | 1,266,493        | 3%         | 11,193                     |
| No copyright status                      | 10,892           | 0%         | 447                        |
| Subtotal                                 | 22,078,629       | 52%        | 864,527                    |
| Total                                    | 42,869,662       |            | 1,240,642                  |