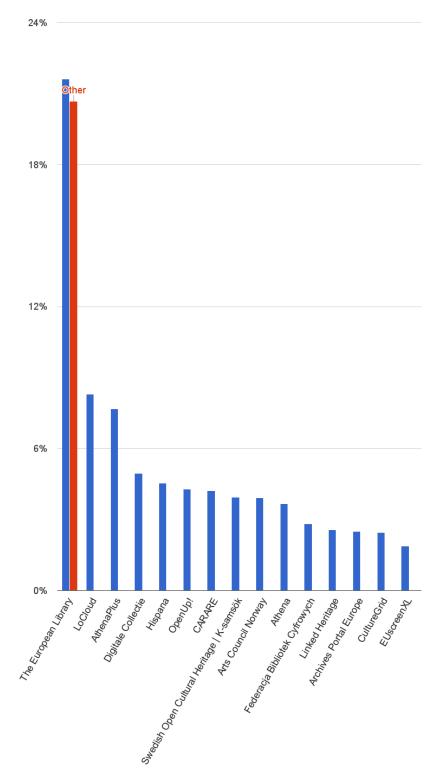

## **Content in Europeana by Data Provider Top 15**

Figure 2. Europeana Content by Data Provider Top 15

| Data Provider                             | Total April<br>2016 | Percentage | Difference with<br>March 2016 |
|-------------------------------------------|---------------------|------------|-------------------------------|
| The European Library                      | 11475556            | 22%        | 3719                          |
| LoCloud                                   | 4411518             | 8%         | 271960                        |
| AthenaPlus                                | 4073353             | 8%         | 488365                        |
| Digitale Collectie                        | 2629852             | 5%         | 0                             |
| Hispana                                   | 2414994             | 5%         | 0                             |
| OpenUp!                                   | 2277006             | 4%         | -85693                        |
| CARARE                                    | 2239684             | 4%         | 0                             |
| Swedish Open Cultural Heritage   K-samsök | 2095360             | 4%         | 376                           |
| Arts Council Norway                       | 2078050             | 4%         | 8790                          |
| Athena                                    | 1943400             | 4%         | 0                             |
| Federacja Bibliotek Cyfrowych             | 1503001             | 3%         | 0                             |
| Linked Heritage                           | 1361136             | 3%         | 0                             |
| Archives Portal Europe                    | 1325830             | 2%         | 2                             |
| CultureGrid                               | 1297065             | 2%         | 0                             |
| EUscreenXL                                | 1003680             | 2%         | 0                             |
| Other                                     | 10971838            | 21%        | 93781                         |
| Total                                     | 53101323            | 100%       | 781,300                       |