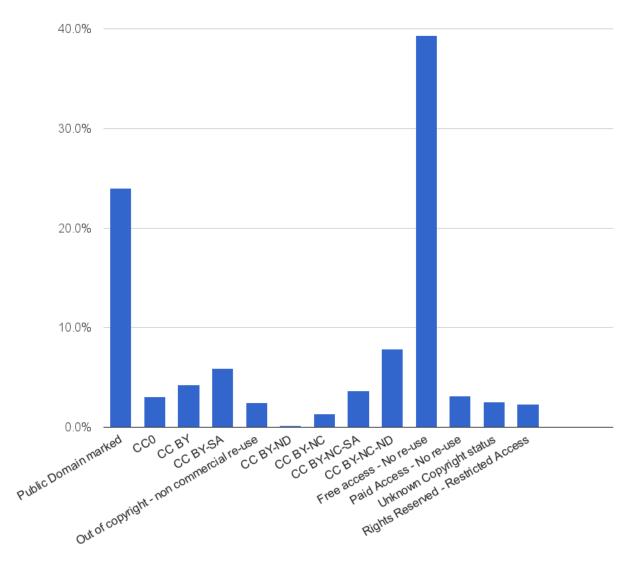

### **Content in Europeana by Copyright Status**

Figure 4. Europeana Content by Copyright Status

| Rights statement                      | Total April<br>2016 | Percentage | Difference with<br>March 2016<br>publication |
|---------------------------------------|---------------------|------------|----------------------------------------------|
| Open for re-use (with attribution)    |                     |            |                                              |
| Public marked Domain                  | 12752355            | 24.01%     | 6839                                         |
| CC0                                   | 1623211             | 3.06%      | -1                                           |
| CC BY                                 | 2275131             | 4.28%      | 698454                                       |
| CC BY-SA                              | 3125867             | 5.89%      | -136890                                      |
| Subtotal                              | 19,776,564          | 37.24%     | 568402                                       |
| Open for re-use with restrictions     |                     |            |                                              |
| Out of copyright - non commercial re- | 1317831             | 2.48%      | -5                                           |
| use                                   |                     |            |                                              |
| CC BY-ND                              | 85229               | 0.16%      | 0                                            |
| CC BY-NC                              | 701900              | 1.32%      | -4764                                        |
| CC BY-NC-SA                           | 1927790             | 3.63%      | 4258                                         |
| CC BY-NC-ND                           | 4153078             | 7.82%      | 25761                                        |
| Subtotal                              | 8185828             | 15.41%     | 25250                                        |
| Subtotal re-use                       | 27,962,392          | 52.65%     | 593652                                       |
| No re-use                             |                     |            |                                              |
| Free access - No re-use               | 20896299            | 39.35%     | 201098                                       |
| Paid Access - No re-use               | 1652634             | 3.11%      | 0                                            |
| Unknown Copyright status              | 1333808             | 2.51%      | -13064                                       |
| Rights Reserved - Restricted Access   | 1249112             | 2.35%      | 0                                            |
| No copyright status                   | 11114               | 0.02%      | -4                                           |
| Subtotal                              | 25142968            | 47.35%     | 188030                                       |
| Total                                 | 53,105,360          | 100.00%    | 781,682                                      |