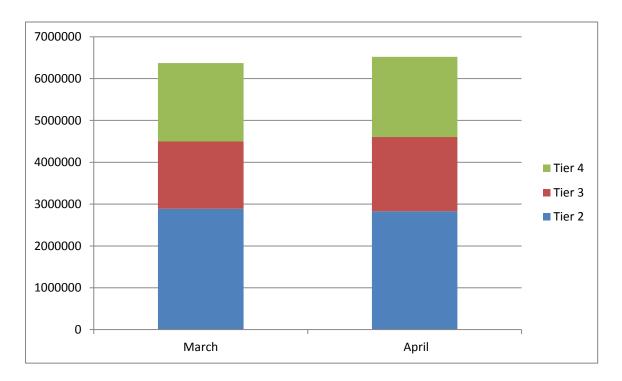

### **Europeana Publishing Framework**

**Improve data quality:** we aim to add at least 2.5 million records to tier 2, 3 or 4 of the Europeana Publishing Framework.

| Tier         | Total April 2016 | Percent | Difference with March 2016 |
|--------------|------------------|---------|----------------------------|
| Unrestricted | 53,104,926       | 100,00% | 781,248                    |
| Tier 1       | 35,322,322       | 67%     | -583,428                   |
| Tier 2       | 2,829,213        | 5,33%   | -59,538                    |
| Tier 3       | 1,774,171        | 3,34%   | 166,734                    |
| Tier 4       | 1,915,870        | 3,61%   | 39,600                     |
| Tier 2-4     | 6,519,254        | 12,28%  | 146,796                    |

Figure 3. Europeana Content by Europeana Publishing Framework compliance.