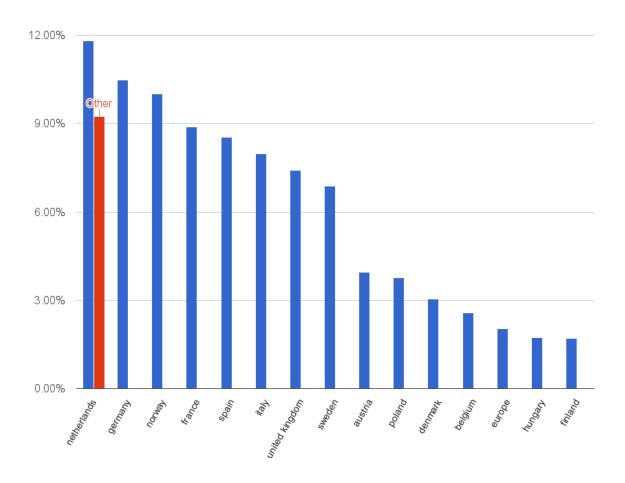

### **Content in Europeana by Country Top 15**

Looking at the country division of metadata throughout the **53,104,977** digital objects available in Europeana.eu, the contribution by country is now more equally distributed across the partners. Germany, France, the Netherlands, Spain, Sweden, Italy and United Kingdom provided the majority of the content in Europeana.eu. Countries contributing less than one per cent of the content are Portugal, Slovenia, Switzerland, Slovakia, Lithuania, Luxembourg, Israel, Malta, Russia, Bulgaria, Romania, Latvia, Turkey, Serbia, Cyprus, Croatia, Iceland, United States of America and Ukraine.

|    | Country        | Total April 2016 | Percentage | Difference with March 2016 |
|----|----------------|------------------|------------|----------------------------|
|    | Other          | 4912286          | 9.25%      | 7697                       |
| 1  | Netherlands    | 6272981          | 11.81%     | 31                         |
| 2  | Germany        | 5559664          | 10.47%     | -139778                    |
| 3  | France         | 5311633          | 10.00%     | 8790                       |
| 4  | Spain          | 4720350          | 8.89%      | 2896                       |
| 5  | Italy          | 4532976          | 8.54%      | 24368                      |
| 6  | Sweden         | 4237800          | 7.98%      | 2533                       |
| 7  | United Kingdom | 3933312          | 7.41%      | 277775                     |
| 8  | Norway         | 3655913          | 6.88%      | 245911                     |
| 9  | Austria        | 2096599          | 3.95%      | 5581                       |
| 10 | Poland         | 2000009          | 3.77%      | 2                          |
| 11 | Belgium        | 1613048          | 3.04%      | 251335                     |
| 12 | Denmark        | 1361713          | 2.56%      | 18940                      |
| 13 | Europe         | 1076007          | 2.03%      | 78873                      |
| 14 | Hungary        | 916613           | 1.73%      | 0                          |
| 15 | Finland        | 904073           | 1.70%      | 0                          |
|    | Total          | 53,104,977       | 100.00%    | 784,954                    |

Figure 1. Europeana top 15 by country